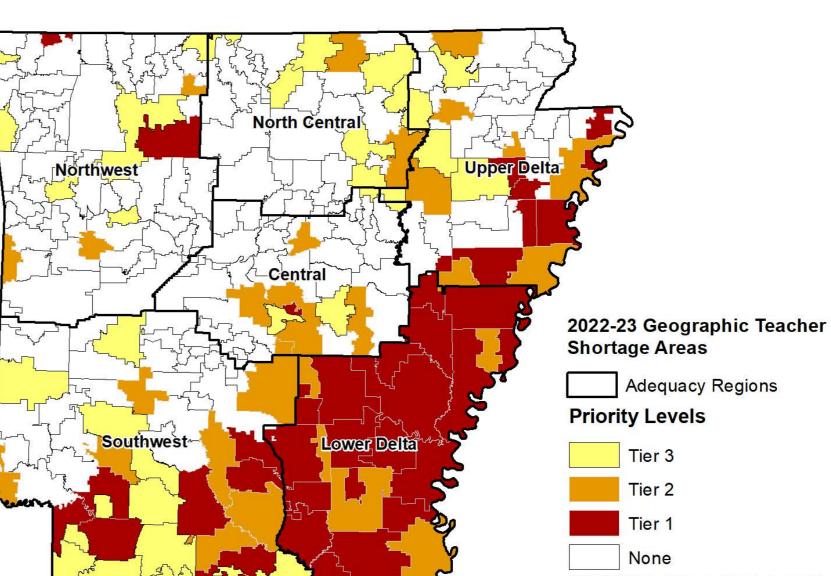

## Geographic Teacher Shortage Area List 22-23

This list was developed based on the amount of uncertified teachers filling true vacancies in Arkansas school districts. "Uncertified teacher" is defined a teacher who meets one of the following criteria: employed under a 1240 wavier; employed under an Emergency Teaching Permit (ETP); a long term subsitute filling a true vacancy for a full year. For teachers applying for the <u>State Teacher Education Program (STEP)</u>, priority will be given according to tier. STEP applications open on October 1 and all documentation must be submitted by June 1.

| Tier I Districts |                                     | Tier II Districts |                                          | Tier III Districts |                                          |
|------------------|-------------------------------------|-------------------|------------------------------------------|--------------------|------------------------------------------|
| First Priority   |                                     | Second Priority   |                                          | Third Priority     |                                          |
| LEA              | School District                     | LEA               | School District                          | LEA                | School District                          |
| 5201000          | Bearden School District             | 6092000           | Ark. School for the Deaf                 | 6091000            | Ark. School for the Blind                |
| 4702000          | Blytheville School District         | 5401000           | Barton School District                   | 3201000            | Batesville School District               |
| 4801000          | Brinkley School District            | 1601000           | Bay School District                      | 7303000            | Bradford School District                 |
| 5204000          | Camden Fairview School District     | 2901000           | Blevins School District                  | 5707000            | Cossatot River School District           |
| 4802000          | Clarendon School District           | 4303000           | Carlisle School District                 | 0402000            | Decatur School District                  |
| 1305000          | Cleveland County School District    | 3212000           | Cedar Ridge School District              | 1408000            | Emerson-Taylor-Bradley School District   |
| 0201000          | Crossett School District            | 5502000           | Centerpoint School District              | 4603000            | Fouke School District                    |
| 5106000          | Deer/Mt. Judea School District      | 2202000           | Drew Central School District             | 4602000            | Genoa Central School District            |
| 0901000          | Dermott School District             | 4102000           | Foreman School District                  | 5602000            | Harrisburg School District               |
| 0101000          | Dewitt School District              | 6603000           | Hackett School District                  | 6804000            | Highland School District                 |
| 2104000          | Dumas School District               | 0701000           | Hampton School District                  | 3809000            | Hillcrest School District                |
| 1802000          | Earle School District               | 5205000           | Harmony Grove School District (Ouachita) | 3405000            | Jackson Co. School District              |
| 7001000          | El Dorado School District           | 3804000           | Hoxie School District                    | 5102000            | Jasper School District                   |
| 2002000          | Fordyce School District             | 0903000           | Lakeside School Dist(Chicot)             | 0506000            | Lead Hill School District                |
| 6201000          | Forrest City School District        | 4202000           | Magazine School District                 | 7205000            | Lincoln School District                  |
| 0203000          | Hamburg School District             | 6102000           | Maynard School District                  | 6001000            | Little Rock School District              |
| 5403000          | Helena/ West Helena School District | 2306000           | Mt. Vernon/Enola School District         | 4301000            | Lonoke School District                   |
| 0601000          | Hermitage School District           | 3403000           | Newport School District                  | 1402000            | Magnolia School District                 |
| 2903000          | Hope School District                | 6205000           | Palestine-Wheatley Sch. Dist.            | 3211000            | Midland School District                  |
| 7003000          | Junction City School District       | 6003000           | Pulaski County Special School District   | 4902000            | Mount Ida School District                |
| 5440700          | Kipp Delta Public Schools           | 4706000           | Rivercrest School District               | 1704000            | Mulberry/Pleasant View Bi-County Schools |
| 3704000          | Lafayette County School District    | 2502000           | Salem School District                    | 5008000            | Nevada School District                   |
| 3904000          | Lee County School District          | 2705000           | Sheridan School District                 | 0304000            | Norfork School District                  |
| 1804000          | Marion School District              | 7008000           | Smackover-Norphlet School District       | 7007000            | Parkers Chapel School Dist.              |
| 5604000          | Marked Tree School District         | 0505000           | Valley Springs School District           | 6103000            | Pocahontas School District               |
| 5404000          | Marvell-Elaine School District      | 1803000           | West Memphis School District             | 5006000            | Prescott School District                 |
| 2105000          | McGehee School District             | 3510000           | White Hall School District               | 4204000            | Scranton School District                 |
| 2203000          | Monticello School District          | 1304000           | Woodlawn School District                 | 5504000            | South Pike County School District        |
| 6002000          | North Little Rock School District   |                   |                                          | 2906000            | Spring Hill School District              |
| 4713000          | Osceola School District             |                   |                                          | 7009000            | Strong-Huttig School District            |
| 0407000          | Pea Ridge School District           |                   |                                          | 2503000            | Viola School District                    |
| 3505000          | Pine Bluff School District          |                   |                                          |                    |                                          |
| 4003000          | Star City School District           | <u></u>           |                                          |                    |                                          |
| 0104000          | Stuttgart School District           | Northwest         |                                          |                    |                                          |
| 4605000          | Texarkana School District           |                   |                                          |                    |                                          |
| 5605000          | Trumann School District             |                   |                                          |                    |                                          |
| 0602000          | Warren School District              |                   |                                          |                    |                                          |
| 3509000          | Watson Chapel School District       |                   |                                          |                    |                                          |